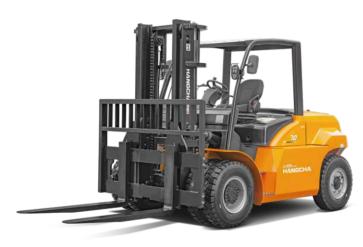

# XH SERIES **HEAVY-DUTY HIGH-VOLTAGE** LITHIUM BATTERY FORKLIFT

Independently developed by Hangcha on the basis of decades of a deep understanding of electric forklifts and internal combustion forklifts, the dedicated XH series heavy-duty high-voltage lithium battery forklifts are a new series of products with a new energy vehicle voltage platform, a water-cooling lithium battery, as well as a pioneered special structure that represents a breakthrough over the traditional design concept. Breaking through the perception of drive electric forklift, the series of products supersede the internal combustion forklifts and redefine the new generation of electric forklifts in terms of efficiency, power, reliability, etc.

**IP67** 

**Stylish appearance** 

/ With the inherited classic exterior design of the dedicated XC lithium battery forklift and a smooth and sturdy profile, the whole vehicle is compact, elegant, stylish and sturdy