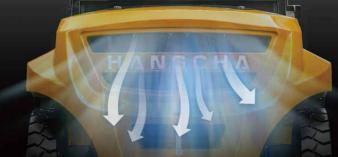

## **DUAL WATER COOLING SYSTEMS**

It is the first time that the motor-battery dual water cooling systems and full suspension damping system are used on new energy forklifts, which can be fully applicable to various severe operating conditions such as high temperature and strong load.

The water cooling system keeps the battery at the best working temperature of about 30°C, with high efficiency, slow decay and long life.

The large ventilation opening designed for internal combustion forklifts allows better heat dissipation of the battery and the motor.

The heat dissipation area of the air outlet is **7.5** times that of ordinary high-voltage electric truck.

The working temperature of the motor/electric control + battery is lower than that of ordinary high-voltage electric truck by more than 10%.