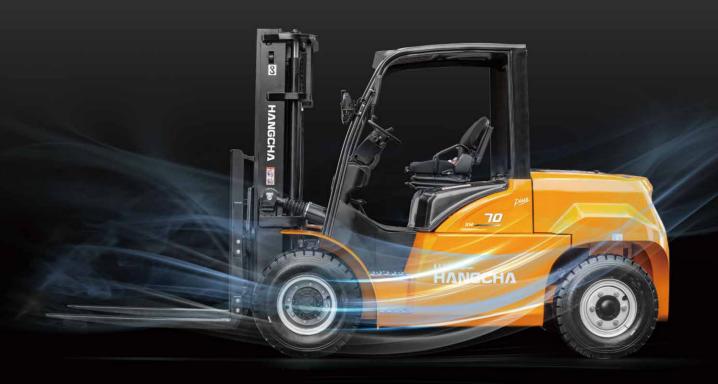

# XH SERIES **HEAVY-DUTY HIGH-VOLTAGE** LITHIUM BATTERY FORKLIFT

Independently developed by Hangcha on the basis of decades of a deep understanding of electric forklifts and internal combustion forklifts, the dedicated XH series heavy-duty high-voltage lithium battery forklifts are a new series of products with a new energy vehicle voltage platform, a water-cooling lithium battery, as well as a pioneered special structure that represents a breakthrough over the traditional design concept. Breaking through the perception of drive electric forklift, the series of products supersede the internal combustion forklifts and redefine the new generation of electric forklifts in terms of efficiency, power, reliability, etc.

**IP67** 

**Stylish appearance** 

/ With the inherited classic exterior design of the dedicated XC lithium battery forklift and a smooth and sturdy profile, the whole vehicle is compact, elegant, stylish and sturdy