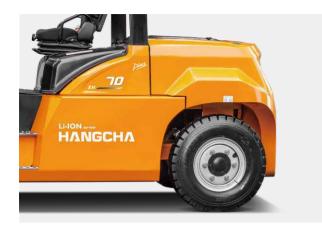

# XH SERIES **HEAVY-DUTY HIGH-VOLTAGE** LITHIUM BATTERY FORKLIFT

Independently developed by Hangcha on the basis of decades of a deep understanding of electric forklifts and internal combustion forklifts, the dedicated XH series heavy-duty high-voltage lithium battery forklifts are a new series of products with a new energy vehicle voltage platform, a water-cooling lithium battery, as well as a pioneered special structure that represents a breakthrough over the traditional design concept. Breaking through the perception of drive electric forklift, the series of products supersede the internal combustion forklifts and redefine the new generation of electric forklifts in terms of efficiency, power, reliability, etc.

**IP67** 

**Stylish appearance** 

/ With the inherited classic exterior design of the dedicated XC lithium battery forklift and a smooth and sturdy profile, the whole vehicle is compact, elegant, stylish and sturdy