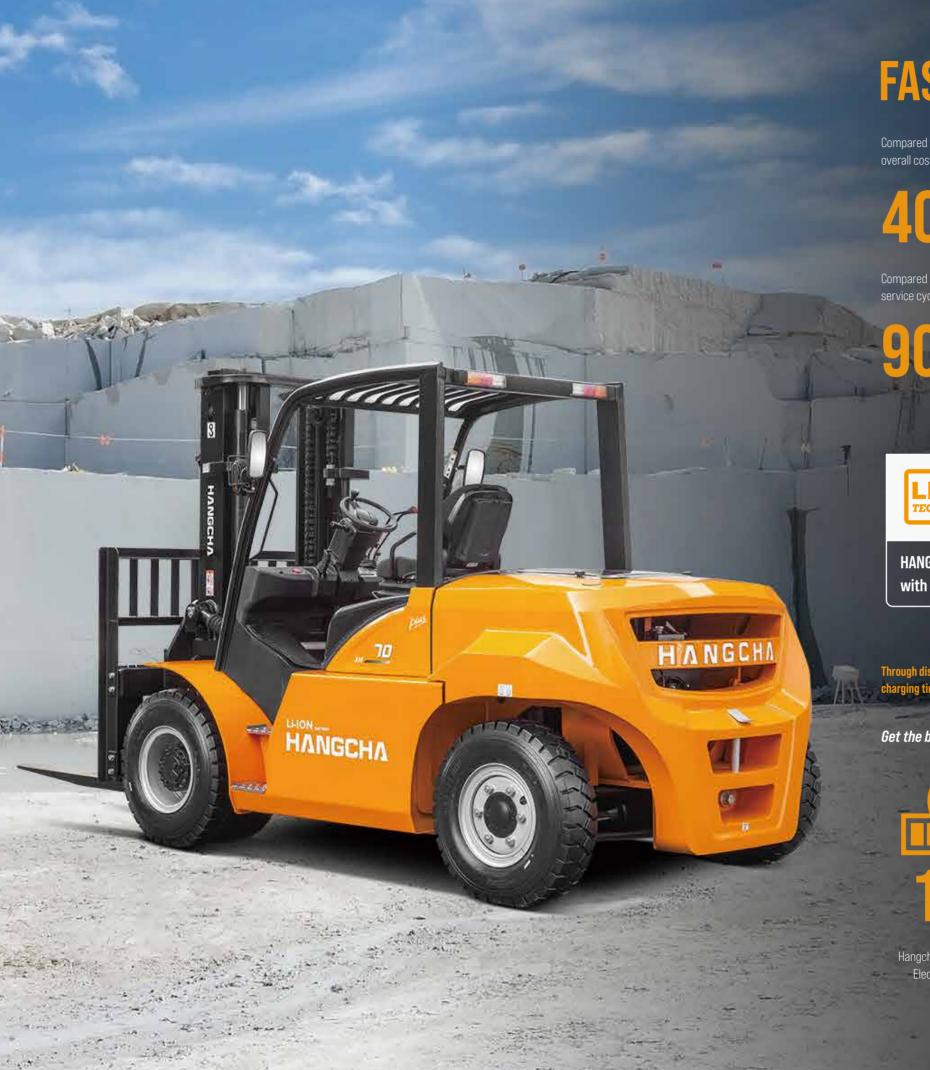

## **FASTER & MORE EFFICIENCY.**

Compared with low-voltage lithium battery forklifts, high-voltage lithium battery technology can save about 40% of the overall cost during the service cycle.

40%

Low Voltage Lithium Battery Forklift

Compared with fuel forklifts, high-voltage lithium battery technology can save about 90% of the overall cost during the service cycle.

90%

Fuel Forklift

Lithium Electric Forklift

**GYEARS**WARRANTY

HANGCHA provides Li-ion battery (LiFePO4) with 6 years or 12000 hours warranty.