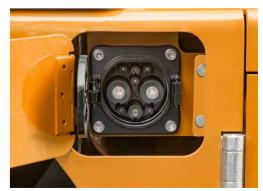

th standard automatic battery fire extinguishing devices, allowing higher safety in use;
- / The electrical system is equipped with high-voltage interlocks, insulation detection and monitoring, offering vehicle-grade safety measures. The MSD maintenance switch enables one-click power-down and safer maintenance;
- / The steering axle with standard configuration of turning and deceleration functions reduces the overturning risk effectively.



Automatic battery fire extinguishing devices



The MSD maintenance switch

#### **SUPER CHARGING**



The standard IC super-fast charging technology allows the water cooling system to work during charging and high current charging, thus only 1h is required for fully charging;



Optional 0.5C charger (fully charged in 2h), economical and convenient.



Charging port

## **DUAL WATER COOLING SYSTEMS**



It is the first time that the motor-battery dual water cooling systems and full suspension damping system are used on new energy forklifts, which can be fully applicable to various severe operating conditions such as high temperature and strong load.

The water cooling system keeps the battery at the best working temperature of about 30°C, with high efficiency, slow decay and long life.



The large ventilation opening designed for internal combustion forklifts allows better heat dissipation of the battery and the motor.



The heat dissipation area of the air outlet is **7.5** times that of ordinary high-voltage electric truck.

The working temperature of the motor/electric control + battery is lower than that of ordinary high-voltage