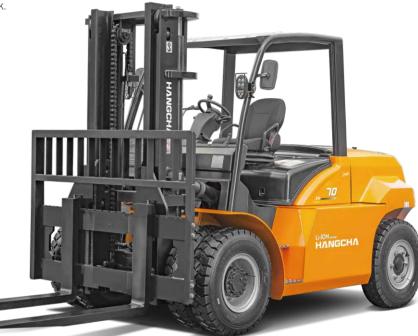

# XH SERIES **HEAVY-DUTY HIGH-VOLTAGE** LITHIUM BATTERY FORKLIFT

Independently developed by Hangcha on the basis of decades of a deep understanding of electric forklifts and internal combustion forklifts, the dedicated XH series heavy-duty high-voltage lithium battery forklifts are a new series of products with a new energy vehicle voltage platform, a water-cooling lithium battery, as well as a pioneered special structure that represents a breakthrough over the traditional design concept. Breaking through the perception of drive electric forklift, the series of products supersede the internal combustion forklifts and redefine the new generation of electric forklifts in terms of efficiency, power, reliability, etc.

**IP67** 

**Stylish appearance** 

/ With the inherited classic exterior design of the dedicated XC lithium battery forklift and a smooth and sturdy profile, the whole vehicle is compact, elegant, stylish and sturdy