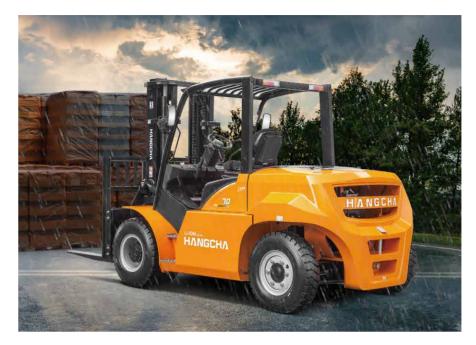

# XH SERIES **HEAVY-DUTY HIGH-VOLTAGE** LITHIUM BATTERY FORKLIFT

Independently developed by Hangcha on the basis of decades of a deep understanding of electric forklifts and internal combustion forklifts, the dedicated XH series heavy-duty high-voltage lithium battery forklifts are a new series of products with a new energy vehicle voltage platform, a water-cooling lithium battery, as well as a pioneered special structure that represents a breakthrough over the traditional design concept. Breaking through the perception of drive electric forklift, the series of products supersede the internal combustion forklifts and redefine the new generation of electric forklifts in terms of efficiency, power, reliability, etc.

**IP67** 

**Stylish appearance** 

/ With the inherited classic exterior design of the dedicated XC lithium battery forklift and a smooth and sturdy profile, the whole vehicle is compact, elegant, stylish and sturdy