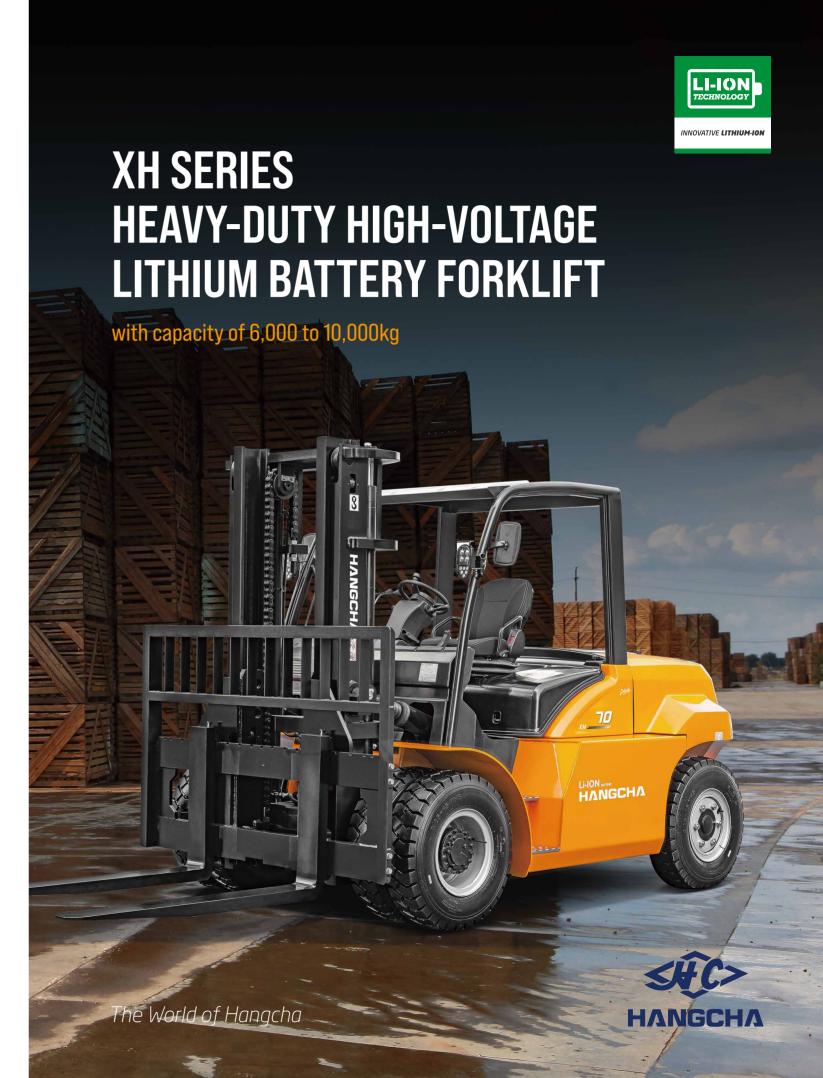

# XH SERIES **HEAVY-DUTY HIGH-VOLTAGE** LITHIUM BATTERY FORKLIFT

Independently developed by Hangcha on the basis of decades of a deep understanding of electric forklifts and internal combustion forklifts, the dedicated XH series heavy-duty high-voltage lithium battery forklifts are a new series of products with a new energy vehicle voltage platform, a water-cooling lithium battery, as well as a pioneered special structure that represents a breakthrough over the traditional design concept. Breaking through the perception of drive electric forklift, the series of products supersede the internal combustion forklifts and redefine the new generation of electric forklifts in terms of efficiency, power, reliability, etc.

**IP67** 

**Stylish appearance** 

/ With the inherited classic exterior design of the dedicated XC lithium battery forklift and a smooth and sturdy profile, the whole vehicle is compact, elegant, stylish and sturdy