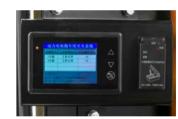

# **CONVENIENT MAINTENANCE**

- / The vehicle with ergonomic design, a wide view and a large operating space makes it easier for drivers to operate;
- / The multi-functional color screen instrument is designed to have graphic interfaces; three SPE speed gears are selectable to adapt to different operating conditions; interfaces can be switched between English and Chinese to meet the demands of customers
- / Reasonable arrangement of battery and motor radiator allows more convenient liquid replenishment and maintenance;
- / The water tank cover and the left and right side plates of the hood can be dismounted without a tool, so that the operable surface is large during cleaning and maintenance, convenient and fast.