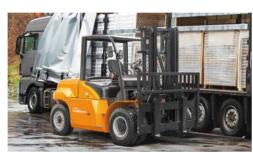

# XH SERIES **HEAVY-DUTY HIGH-VOLTAGE** LITHIUM BATTERY FORKLIFT

Independently developed by Hangcha on the basis of decades of a deep understanding of electric forklifts and internal combustion forklifts, the dedicated XH series heavy-duty high-voltage lithium battery forklifts are a new series of products with a new energy vehicle voltage platform, a water-cooling lithium battery, as well as a pioneered special structure that represents a breakthrough over the traditional design concept. Breaking through the perception of drive electric forklift, the series of products supersede the internal combustion forklifts and redefine the new generation of electric forklifts in terms of efficiency, power, reliability, etc.

#### STRONG ADAPTABILITY

The drive axle, steering axle and tires of internal combustion forklifts can meet the demand of high-intensity operating conditions of internal combustion forklifts.

Both the drive and operating systems are vehicle-grade permanent magnet synchronization systems. Equipped with a high speed ratio gearbox, the driving speed, lifting speed, upslope degree and acceleration performance surpass that of internal combustion vehicles

It meets all-weather operating conditions and is usable under severe operating conditions such as cold storage, heavy rains and waterlogged roads.