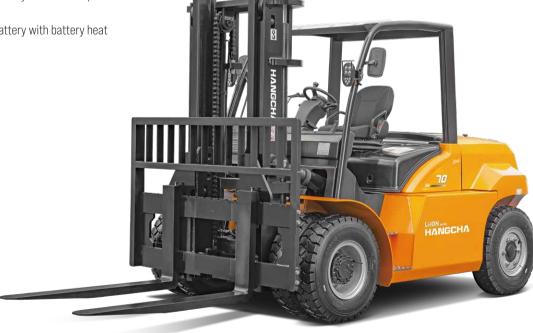

# XH SERIES **HEAVY-DUTY HIGH-VOLTAGE** LITHIUM BATTERY FORKLIFT

Independently developed by Hangcha on the basis of decades of a deep understanding of electric forklifts and internal combustion forklifts, the dedicated XH series heavy-duty high-voltage lithium battery forklifts are a new series of products with a new energy vehicle voltage platform, a water-cooling lithium battery, as well as a pioneered special structure that represents a breakthrough over the traditional design concept. Breaking through the perception of drive electric forklift, the series of products supersede the internal combustion forklifts and redefine the new generation of electric forklifts in terms of efficiency, power, reliability, etc.

**IP67** 

**Stylish appearance** 

/ With the inherited classic exterior design of the dedicated XC lithium battery forklift and a smooth and sturdy profile, the whole vehicle is compact, elegant, stylish and sturdy